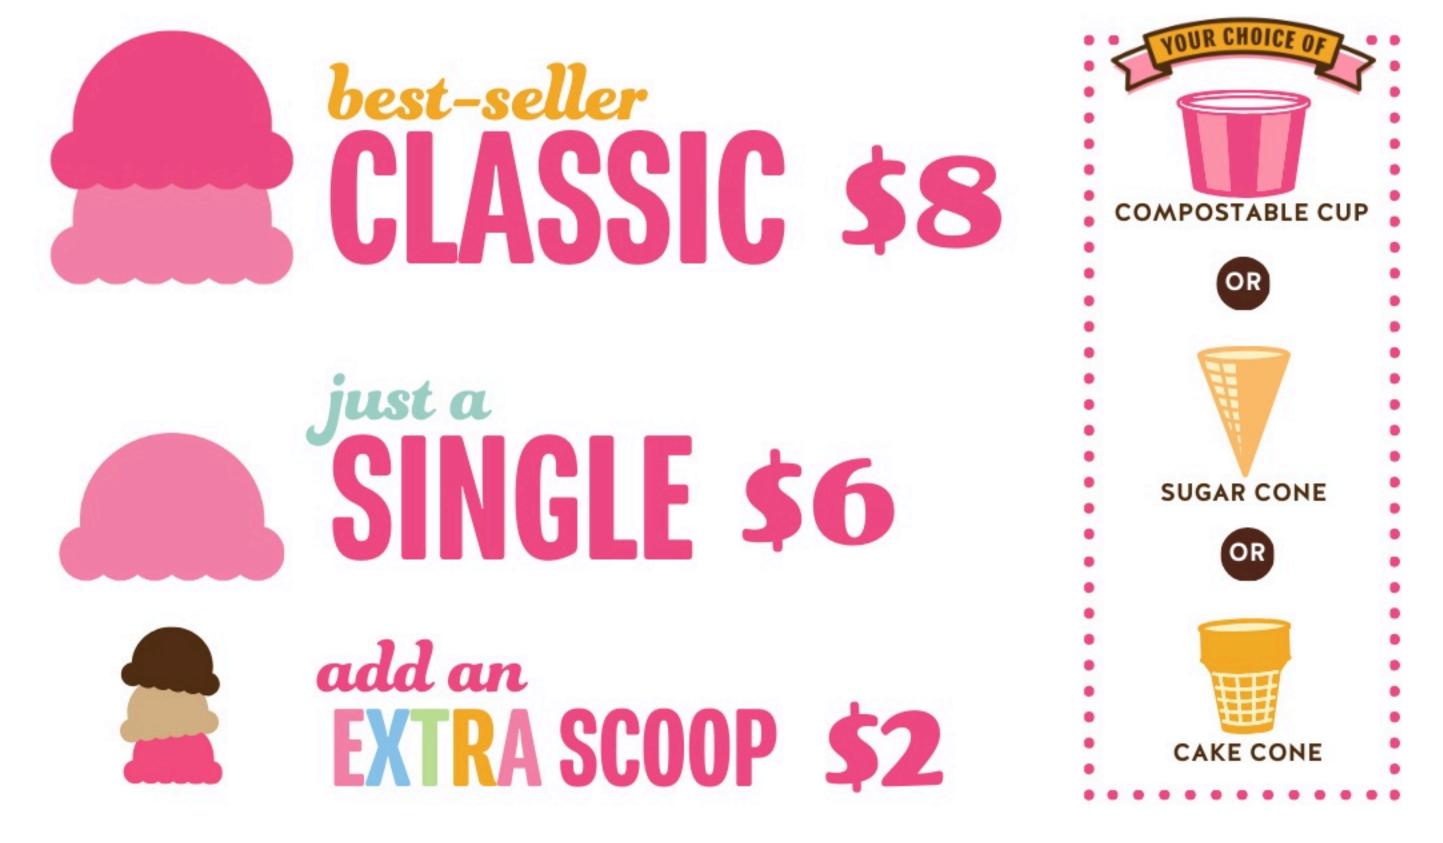

#### cookie SUNDAE SUNDAE I FLAVOR + I TOPPING WARM COOKIE + WHIP + CHERRY

TAKE-HOME *milies* PINTS \$9.50

**\$10** 

Alle