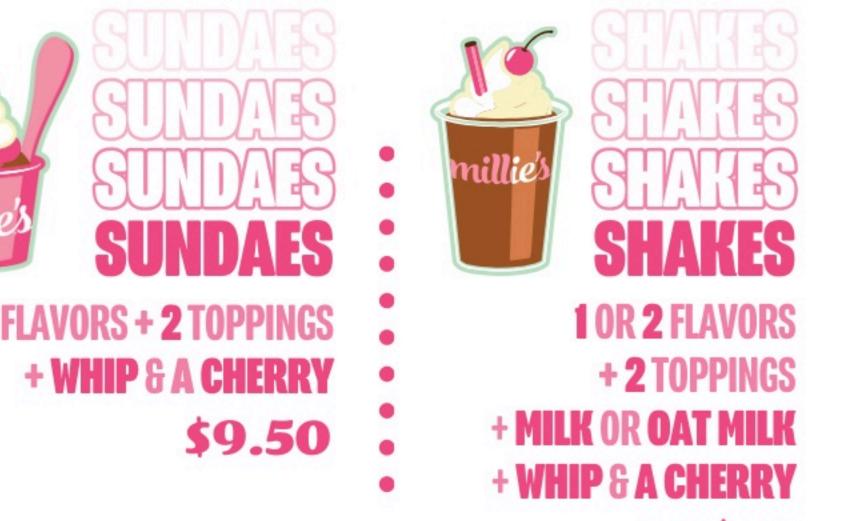

#### cookie SUNDAE SUNDAE I FLAVOR + I TOPPING WARM COOKIE + WHIP + CHERRY

TAKE-HOME *milies* PINTS \$9.50

**\$10** 

Alle