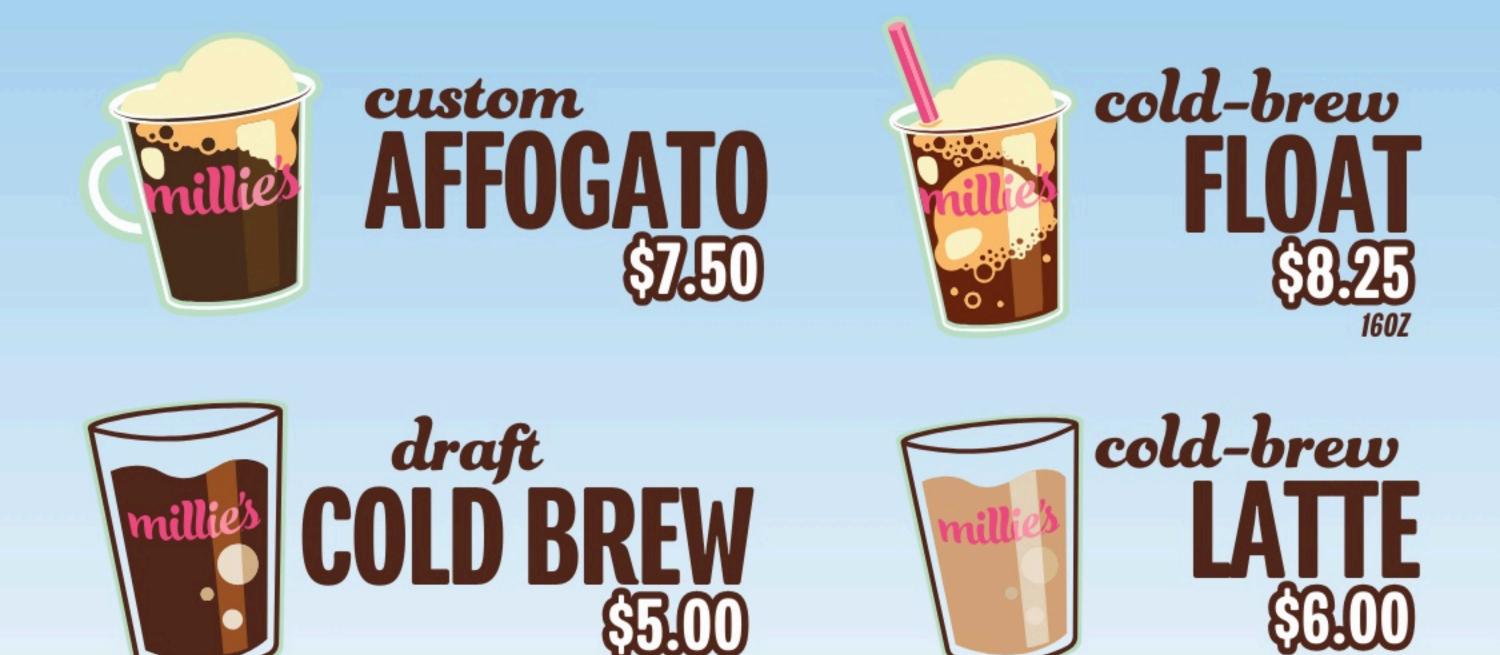

## time for a COFFEE BREAK

# AVAILABLE HOTOPICED 12oz 16oz LATTE \$4.05 \$5.00 MILK OR OAT MILK (+\$1) \$4.05 \$5.00 FLAVORED LATTE \$5.85 \$5.00 DRIP COFFEE \$3.25 \$4.25

the millies ColdBrew shake





1607

#### ADD A SHOT OF ESPRESSO TO ANY CUP, FLOAT, OR SHAKE



## MELTYOUR BRAIN FREEZE



### *JUST AN ESPRESSO* \$3.50 MACCHIATO \$3.65 CORTADO \$3.75







RED RIBBON SODAS \$2.75 • BOTTLED WATER \$1.90 N/TRO COLD-BREW \$4 • PICNIC TEA \$4

#### Twin Brook Milk & CHOCOLATE Milk \$2.75 Hot Chocolate \$4.50/\$5



# MORE GOOD STUFF

## ASK ABOUT OUR DAILY SELECTION OF FRESHLY BAKED ITEMS FROM 1DRIF150001D 00VEN

PANINISHOT or COLDCOOKIESGRILLED CHEESEMUFFINSBREAKFAST SANDOSSCONESBREAKFAST BURRITOSBROWNIES

#### PEPPERONI ROLLS CROISSANTS

#### cookie SUNDAE SUNDAE I FLAVOR + I TOPPING WARM COOKIE + WHIP + CHERRY



TAKE-HOME *milies* PINTS \$9.50

**\$10** 

Alle



# milie's HOMEMADE ICE CREAM









## TOPPINGS SI each 3 for \$2

**MARSHMALLOWS • MINI CHIPS • PEANUTS** WHIPPED CR