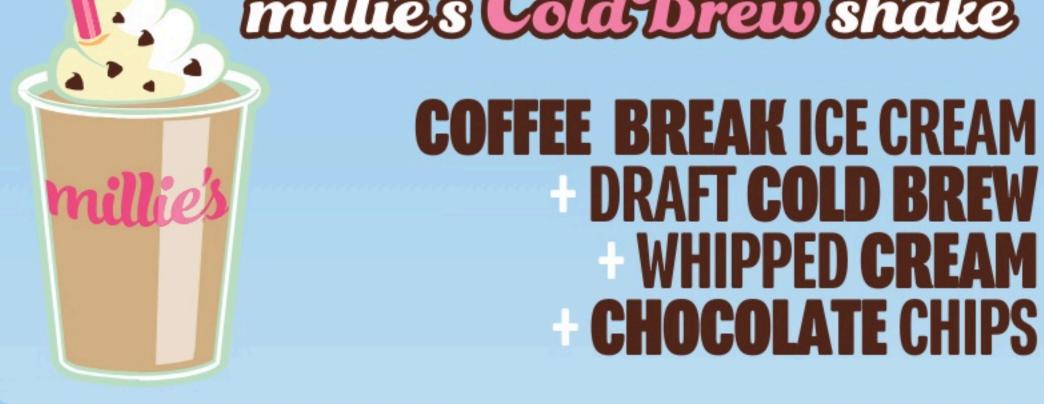

# AVAILABLE HOTOPICED 12oz 16oz LATTE \$4.05 \$5.00 MILK OR OAT MILK (+\$1) \$4.05 \$5.00 FLAVORED LATTE \$5.85 \$5.00 DRIP COFFEE \$3.25 \$4.25

the millies ColdBrew shake

1607