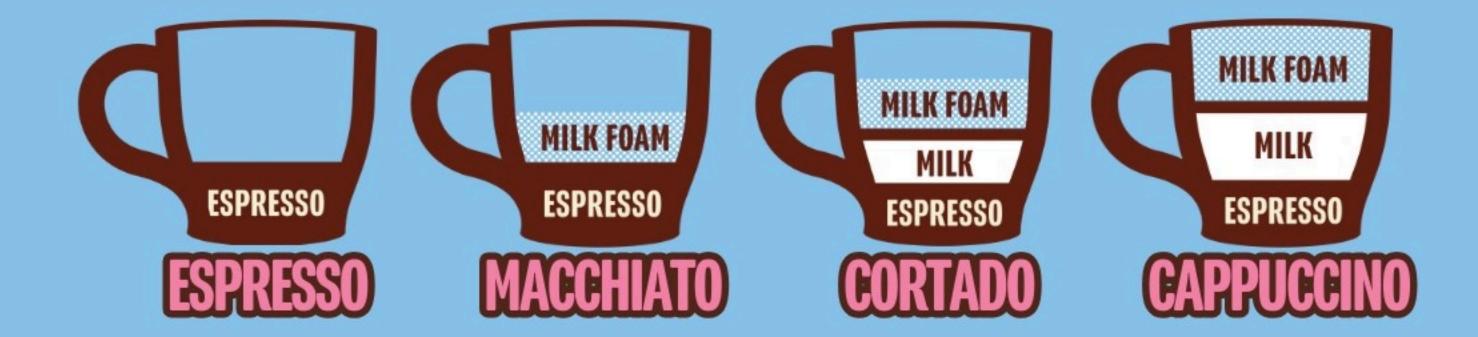

### *JUST AN ESPRESSO* \$3.50 MACCHIATO \$3.65 CORTADO \$3.75

RED RIBBON SODAS \$2.75 • BOTTLED WATER \$1.90 N/TRO COLD-BREW \$4 • PICNIC TEA \$4