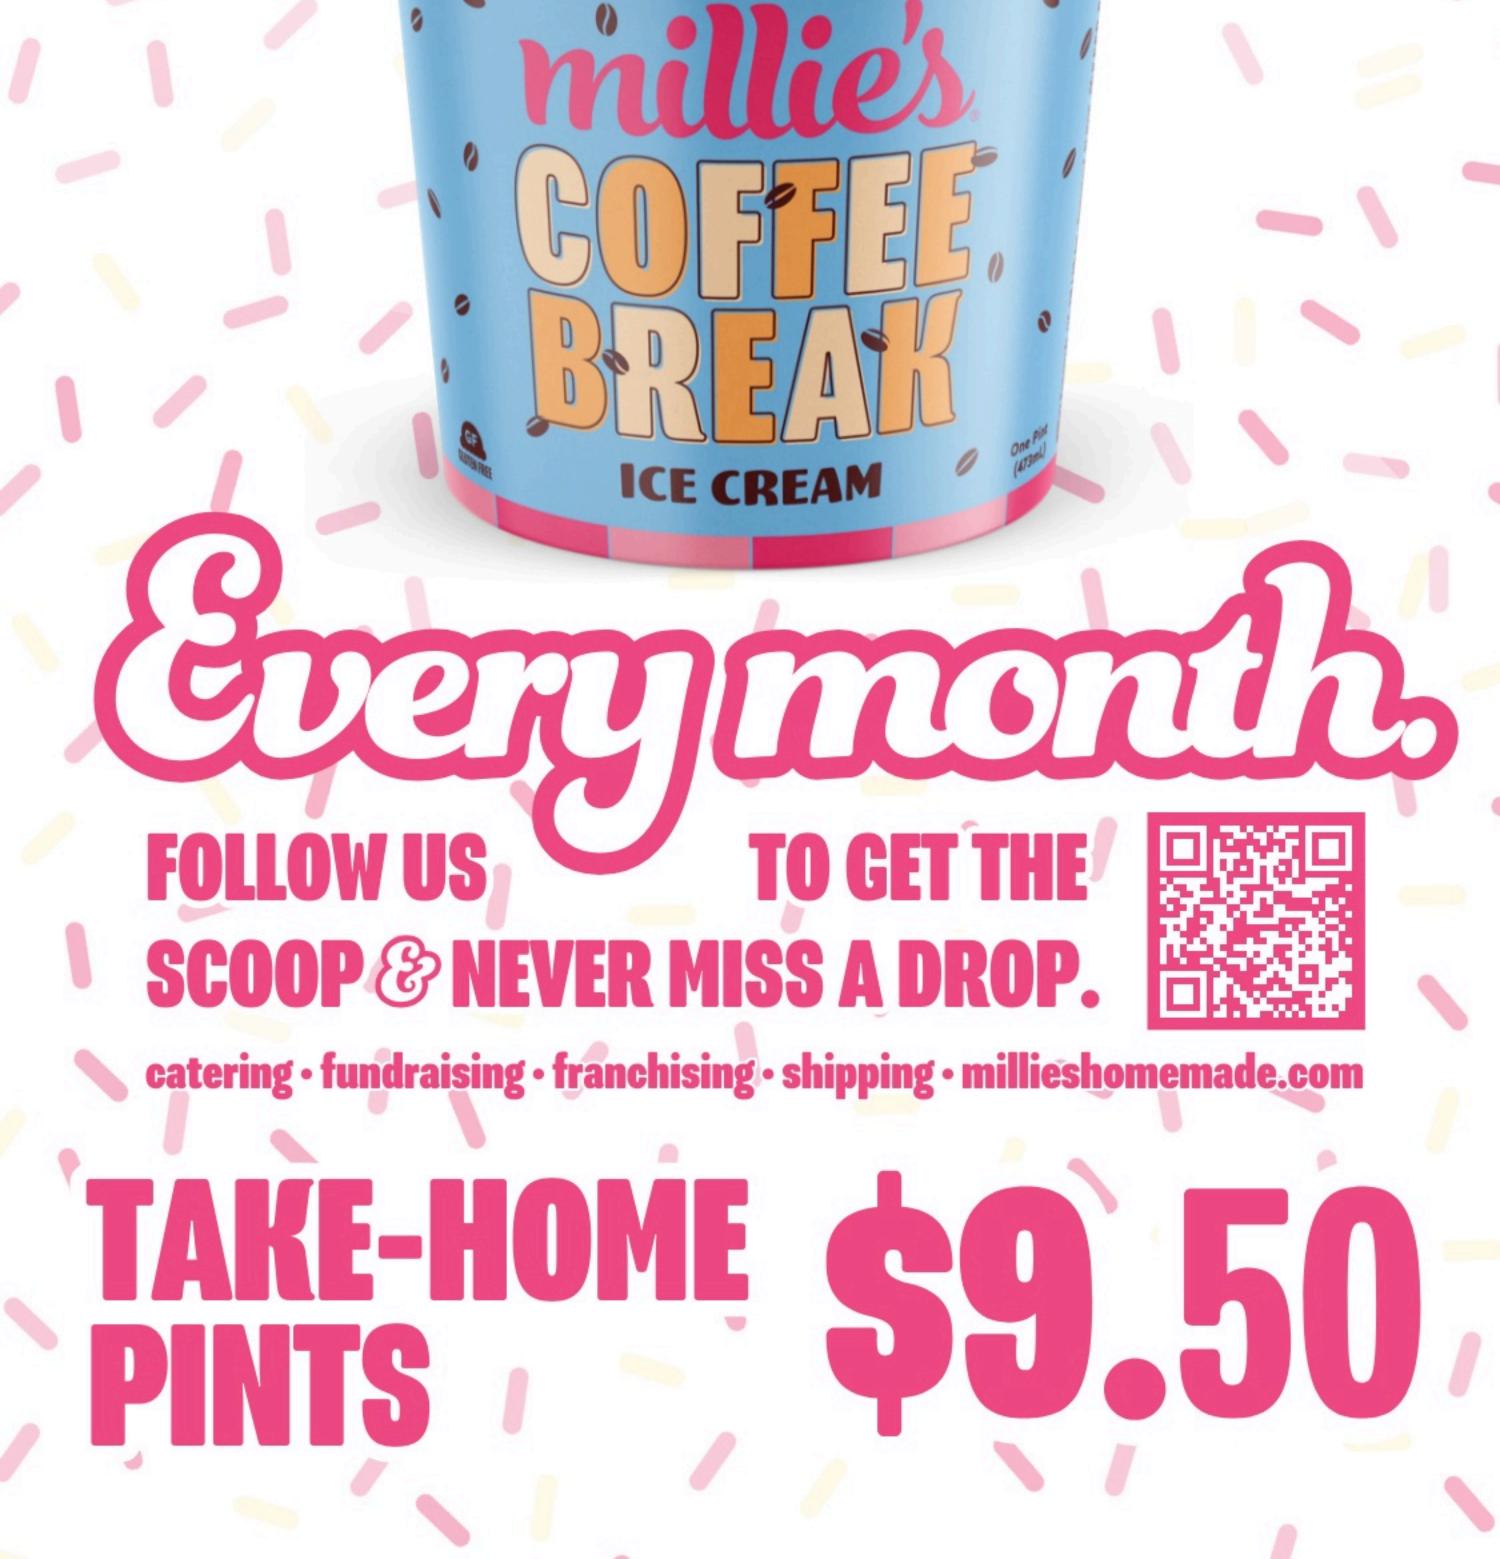

#### cookie SUNDAE SUNDAE I FLAVOR + I TOPPING WARM COOKIE + WHIP + CHERRY

TAKE-HOME *milies* PINTS \$9.50

**\$10** 

Alle