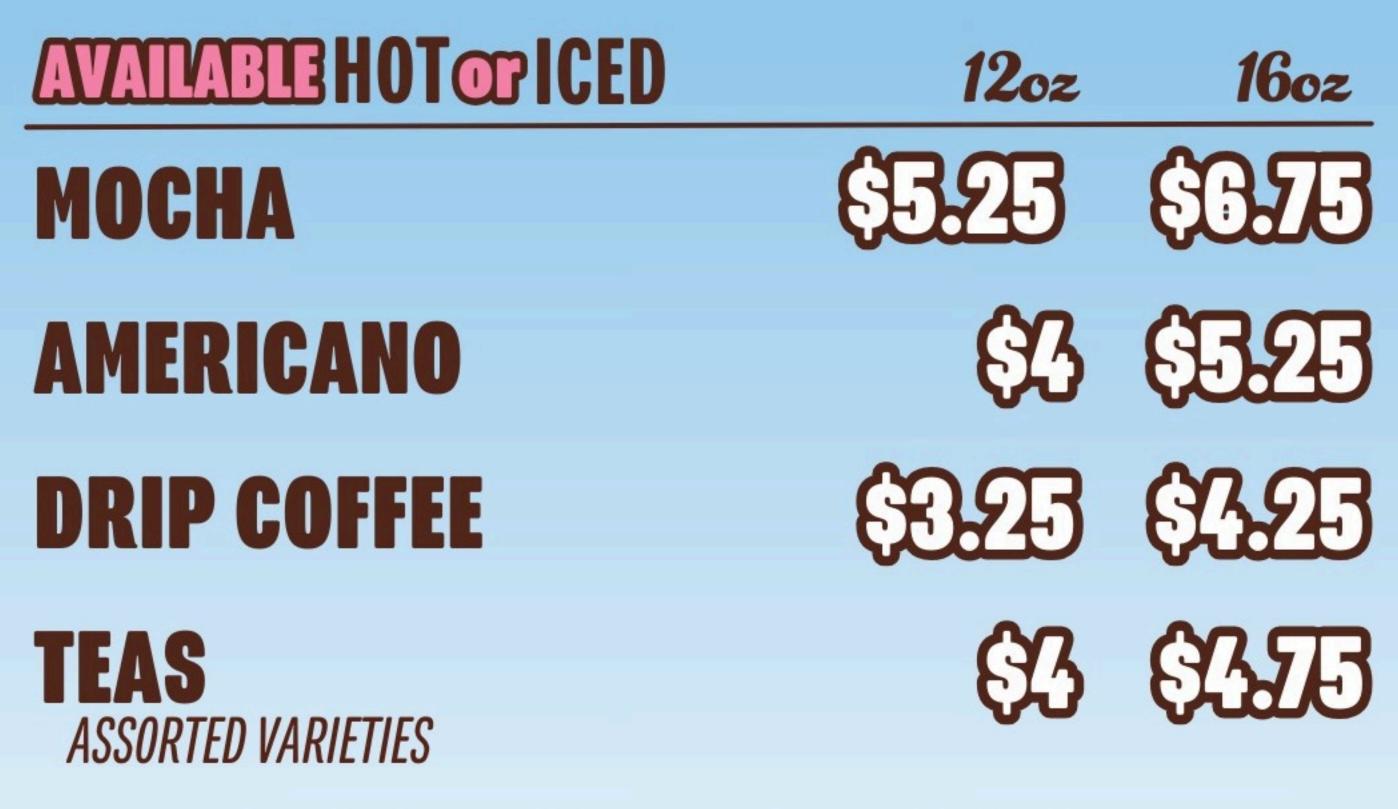

### *JUST AN ESPRESSO* \$3.50 MACCHIATO \$3.65 CORTADO \$3.75

RED RIBBON SODAS \$2.75 • BOTTLED WATER \$1.90 N/TRO COLD-BREW \$4 • PICNIC TEA \$4